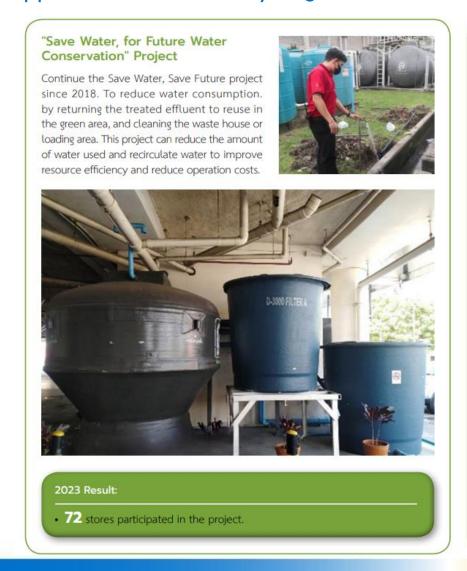

## 2023 Water use assessment

Water Awareness training provided to 100% of employees, workers, contractors, customers, suppliers and public on water efficiency management programs.

The actions to reduce water consumption, to improve wastewater quality and Application of water recycling. That related to water use assessment result