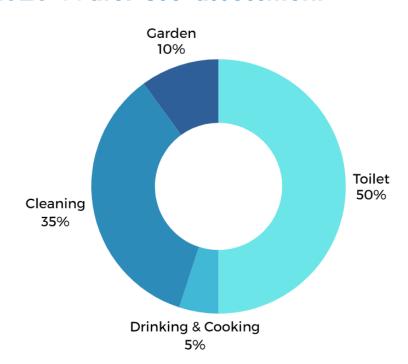

## 2023 Water use assessment

Water Awareness training provided to 100% of employees, workers, contractors, customers, suppliers and public on water efficiency management programs.

The actions to reduce water consumption, to improve wastewater quality and Application of water recycling. That related to water use assessment result