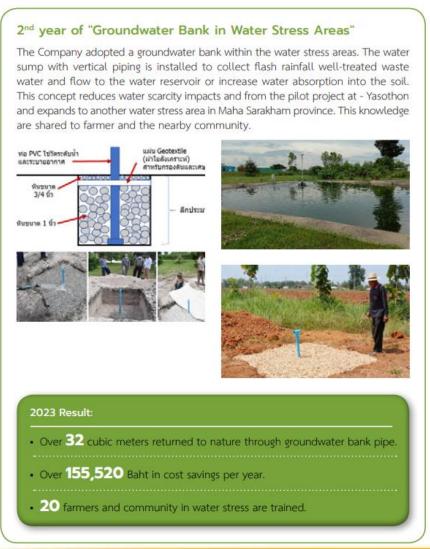

## Water Management



The company establishment of targets to reduce 20% water consumption compared to 2020 base line within 2030. To achieved the target and improve water efficiency. We has Water use assessment to identify opportunities and actions for water efficiency improvements

## 2023 Water use assessment





Water Awareness training provided to 100% of employees, workers, contractors, customers, suppliers and public on water efficiency management programs.

The actions to reduce water consumption, to improve wastewater quality and Application of water recycling. That related to water use assessment result